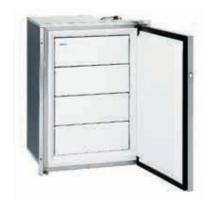

#### **CRUISE 63 Freezer**

The CR 63 Freezer has the same outside dimensions as CR 85 fridge. Therefore these units can be perfectly mounted side by side. CR 63 F is equipped with two shelves and a bin at the bottom. It has a corner-mounted compressor and the evaporator piping is integrated in the walls.

| Isotherm CRUISE 63 Freezer |         |  |
|----------------------------|---------|--|
| Туре                       | CR 63 F |  |
| Volume (I)                 | 63      |  |