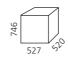

#### **Product Overview: Isotherm CRUISE Marine Freezers**

| Туре         | Volume<br>(l) | Dimensions<br>H x W x D<br>(mm) | Weight<br>(kg) | Power<br>consumption<br>(W / 24 hours) | Danfoss/Secop<br>compressor<br>type | Freezer<br>compartment<br>specifications |
|--------------|---------------|---------------------------------|----------------|----------------------------------------|-------------------------------------|------------------------------------------|
| CR 63 F      | 63            | 620 x 477 x 515*                | 22             | 440                                    | BD35F                               | 63 (-18°C)                               |
| CR 63 F Inox | 63            | 620 x 495 x 555                 | 23             | 440                                    | BD35F                               | 63 (-18°C)                               |
| CR 65 F      | 65            | 610 x 527 x 540*                | 22             | 440                                    | BD35F                               | 65 (-18°C)                               |
| CR 65 F Inox | 65            | 610 x 545 x 580                 | 23             | 440                                    | BD35F                               | 65 (-18°C)                               |
| CR 90 F      | 90            | 746 x 527 x 520*                | 28             | 550                                    | BD35F                               | 90 (-18°C)                               |
| CR 90 F Inox | 90            | 750 x 545 x 555                 | 29             | 550                                    | BD35F                               | 90 (-18°C)                               |

<sup>\*</sup> Door thickness (to be added): +40 mm

Power consumption W/24 h in operation on 12 Volt with -18 °C in the freezer space, ambient temperature +25 °C according to the Standards ISO 15502:2005 and EN 153:2006 Refrigerators manufacturing tolerances -2/+4 mm