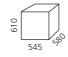

#### **Product Overview: Isotherm CRUISE Marine Freezers**

| Туре         | Volume<br>(l) | Dimensions<br>H x W x D<br>(mm) | Weight<br>(kg) | Power<br>consumption<br>(W / 24 hours) | Danfoss/Secop<br>compressor<br>type | Freezer<br>compartment<br>specifications |
|--------------|---------------|---------------------------------|----------------|----------------------------------------|-------------------------------------|------------------------------------------|
| CR 63 F      | 63            | 620 x 477 x 515*                | 22             | 440                                    | BD35F                               | 63 (-18°C)                               |
| CR 63 F Inox | 63            | 620 x 495 x 555                 | 23             | 440                                    | BD35F                               | 63 (-18°C)                               |
| CR 65 F      | 65            | 610 x 527 x 540*                | 22             | 440                                    | BD35F                               | 65 (-18°C)                               |
| CR 65 F Inox | 65            | 610 x 545 x 580                 | 23             | 440                                    | BD35F                               | 65 (-18°C)                               |
| CR 90 F      | 90            | 746 x 527 x 520*                | 28             | 550                                    | BD35F                               | 90 (-18°C)                               |
| CR 90 F Inox | 90            | 750 x 545 x 555                 | 29             | 550                                    | BD35F                               | 90 (-18°C)                               |

| Isotherm CRUISE 65 Freezer INOX |              |  |
|---------------------------------|--------------|--|
| Туре                            | CR 65 F INOX |  |
| Volume (I)                      | 65           |  |