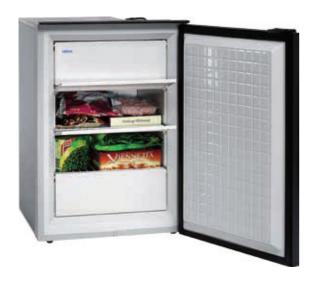

#### **CRUISE 63 Freezer**

The CR 63 Freezer has the same outside dimensions as CR 85 fridge. Therefore these units can be perfectly mounted side by side. CR 63 F is equipped with two shelves and a bin at the bottom. It has a corner-mounted compressor and the evaporator piping is integrated in the walls.

#### **CRUISE 65 Freezer**

The CR 65 Freezer is a 65 liters volume freezer with extra thick insulation. It is equipped with one shelf and a plastic basket at the bottom. The CR 65 F is delivered with a fan-cooled compressor.

#### **CRUISE 90 Freezer**

The CR 90 Freezer has the same outside dimensions as the CR130 fridge. Therefore these units can be perfectly mounted side by side. The CR 90 F is equipped with three shelves and four separate lids. It is delivered with a fan-cooled compressor.