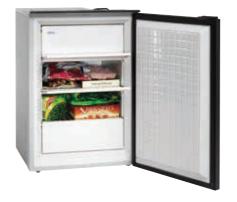

#### **CRUISE 90 Freezer**

The CR 90 Freezer has the same outside dimensions as the CR130 fridge. Therefore these units can be perfectly mounted side by side. The CR 90 F is equipped with three shelves and four separate lids. It is delivered with a fan-cooled compressor.

| Isotherm CRUISE 90 Freezer |         |  |
|----------------------------|---------|--|
| Туре                       | CR 90 F |  |
| Volume (I)                 | 90      |  |
|                            |         |  |