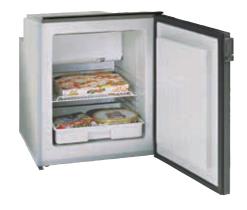

#### **CRUISE 65 Freezer**

The CR 65 Freezer is a 65 liters volume freezer with extra thick insulation. It is equipped with one shelf and a plastic basket at the bottom. The CR 65 F is delivered with a fan-cooled compressor.

| Isotherm CRUISE 65 Freezer |         |  |
|----------------------------|---------|--|
| Туре                       | CR 65 F |  |
| Volume (I)                 | 65      |  |