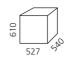

#### **Product Overview: Isotherm CRUISE Marine Freezers**

| Туре         | Volume<br>(l) | Dimensions<br>H x W x D<br>(mm) | Weight<br>(kg) | Power<br>consumption<br>(W / 24 hours) | Danfoss/Secop<br>compressor<br>type | Freezer<br>compartment<br>specifications |
|--------------|---------------|---------------------------------|----------------|----------------------------------------|-------------------------------------|------------------------------------------|
| CR 63 F      | 63            | 620 x 477 x 515*                | 22             | 440                                    | BD35F                               | 63 (-18°C)                               |
| CR 63 F Inox | 63            | 620 x 495 x 555                 | 23             | 440                                    | BD35F                               | 63 (-18°C)                               |
| CR 65 F      | 65            | 610 x 527 x 540*                | 22             | 440                                    | BD35F                               | 65 (-18°C)                               |
| CR 65 F Inox | 65            | 610 x 545 x 580                 | 23             | 440                                    | BD35F                               | 65 (-18°C)                               |
| CR 90 F      | 90            | 746 x 527 x 520*                | 28             | 550                                    | BD35F                               | 90 (-18°C)                               |
| CR 90 F Inox | 90            | 750 x 545 x 555                 | 29             | 550                                    | BD35F                               | 90 (-18°C)                               |

<sup>\*</sup> Door thickness (to be added): +40 mm

Power consumption W/24 h in operation on 12 Volt with -18 °C in the freezer space, ambient temperature +25 °C according to the Standards ISO 15502:2005 and EN 153:2006 Refrigerators manufacturing tolerances -2/+4 mm