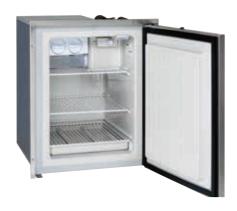

#### **CRUISE 63 Freezer**

The CR 63 Freezer has the same outside dimensions as CR 85 fridge. Therefore these units can be perfectly mounted side by side. CR 63 F is equipped with two shelves and a bin at the bottom. It has a corner-mounted compressor and the evaporator piping is integrated in the walls.

| Isotherm CRUISE 63 Freezer |         |  |
|----------------------------|---------|--|
| Туре                       | CR 63 F |  |
| Volume (I)                 | 63      |  |