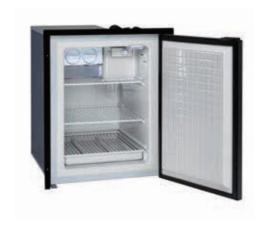

#### **CRUISE 63 Freezer**

The CR 63 Freezer has the same outside dimensions as CR 85 fridge. Therefore these units can be perfectly mounted side by side. CR 63 F is equipped with two shelves and a bin at the bottom. It has a corner-mounted compressor and the evaporator piping is integrated in the walls.

#### **CRUISE 65 Freezer**

The CR 65 Freezer is a 65 liters volume freezer with extra thick insulation. It is equipped with one shelf and a plastic basket at the bottom. The CR 65 F is delivered with a fan-cooled compressor.

#### **CRUISE 90 Freezer**

The CR 90 Freezer has the same outside dimensions as the CR130 fridge. Therefore these units can be perfectly mounted side by side. The CR 90 F is equipped with three shelves and four separate lids. It is delivered with a fan-cooled compressor.