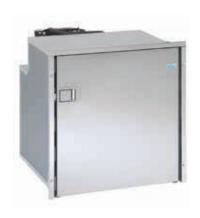

#### **CRUISE 63 Freezer INOX**

The CR 63 Freezer INOX has the same outside dimensions as CR 85 INOX fridge. Therefore these units can be perfectly mounted side by side. CR 63 F INOX is equipped with two shelves and a bin at the bottom. It has a corner-mounted compressor and the evaporator piping is integrated in the walls.