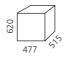

#### **Product Overview: Isotherm CRUISE Marine Freezers**

| Туре         | Volume<br>(l) | Dimensions<br>H x W x D<br>(mm) | Weight<br>(kg) | Power<br>consumption<br>(W / 24 hours) | Danfoss/Secop<br>compressor<br>type | Freezer<br>compartment<br>specifications |
|--------------|---------------|---------------------------------|----------------|----------------------------------------|-------------------------------------|------------------------------------------|
| CR 63 F      | 63            | 620 x 477 x 515*                | 22             | 440                                    | BD35F                               | 63 (-18°C)                               |
| CR 63 F Inox | 63            | 620 x 495 x 555                 | 23             | 440                                    | BD35F                               | 63 (-18°C)                               |
| CR 65 F      | 65            | 610 x 527 x 540*                | 22             | 440                                    | BD35F                               | 65 (-18°C)                               |
| CR 65 F Inox | 65            | 610 x 545 x 580                 | 23             | 440                                    | BD35F                               | 65 (-18°C)                               |
| CR 90 F      | 90            | 746 x 527 x 520*                | 28             | 550                                    | BD35F                               | 90 (-18°C)                               |
| CR 90 F Inox | 90            | 750 x 545 x 555                 | 29             | 550                                    | BD35F                               | 90 (-18°C)                               |