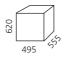

#### **Product Overview: Isotherm CRUISE Marine Freezers**

| Туре         | Volume<br>(l) | Dimensions<br>H x W x D<br>(mm) | Weight<br>(kg) | Power<br>consumption<br>(W / 24 hours) | Danfoss/Secop<br>compressor<br>type | Freezer<br>compartment<br>specifications |
|--------------|---------------|---------------------------------|----------------|----------------------------------------|-------------------------------------|------------------------------------------|
| CR 63 F      | 63            | 620 x 477 x 515*                | 22             | 440                                    | BD35F                               | 63 (-18°C)                               |
| CR 63 F Inox | 63            | 620 x 495 x 555                 | 23             | 440                                    | BD35F                               | 63 (-18°C)                               |
| CR 65 F      | 65            | 610 x 527 x 540*                | 22             | 440                                    | BD35F                               | 65 (-18°C)                               |
| CR 65 F Inox | 65            | 610 x 545 x 580                 | 23             | 440                                    | BD35F                               | 65 (-18°C)                               |
| CR 90 F      | 90            | 746 x 527 x 520*                | 28             | 550                                    | BD35F                               | 90 (-18°C)                               |
| CR 90 F Inox | 90            | 750 x 545 x 555                 | 29             | 550                                    | BD35F                               | 90 (-18°C)                               |

| Isotherm CRUISE 63 Freezer INOX |              |  |
|---------------------------------|--------------|--|
| Туре                            | CR 63 F INOX |  |
| Volume (I)                      | 63           |  |